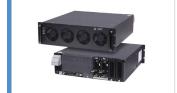

## **iHP Series**

- 24 kW in 3U shelf
- 8 independent outputs
- Up to 1000 V capable
- 1-phase & 3-phase AC input