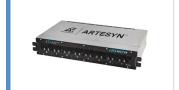

# LCM4000HV Module & LCM12K Shelf

- 12 kW, 1U Power shelf
- 3 independent outputs
- Customer pluggable modules
- 100 VDC 300 VDC
- 1-phase modules,3-phase shelf