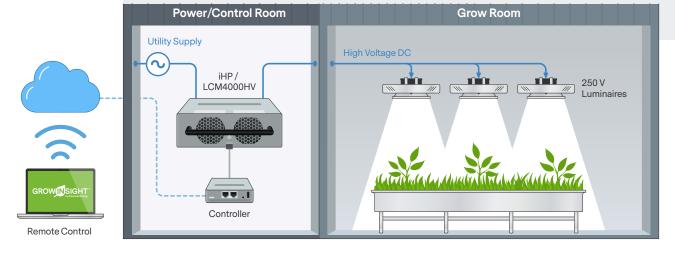

# Why use Advanced Energy's Centralized, Remote Driver System?

- Eliminate drivers from the grow room
- Reduce energy and installation costs
- Simplify lighting control for any LED fixtures
- Integrate GROWINSIGHT™ for remote control and monitoring

# **GROWINSIGHT™**

- IoT Digital Cloud Control solution
- Monitor Grow from anywhere
- Automatic alerts
- Sensor Integration