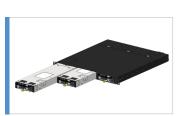

# LCM4000HV Module & LCM12K Shelf

- 12 kW, 1U Power shelf
- 3 independent outputs
- Customer pluggable modules
- 100 VDC 300 VDC
- 1-phase modules,3-phase shelf